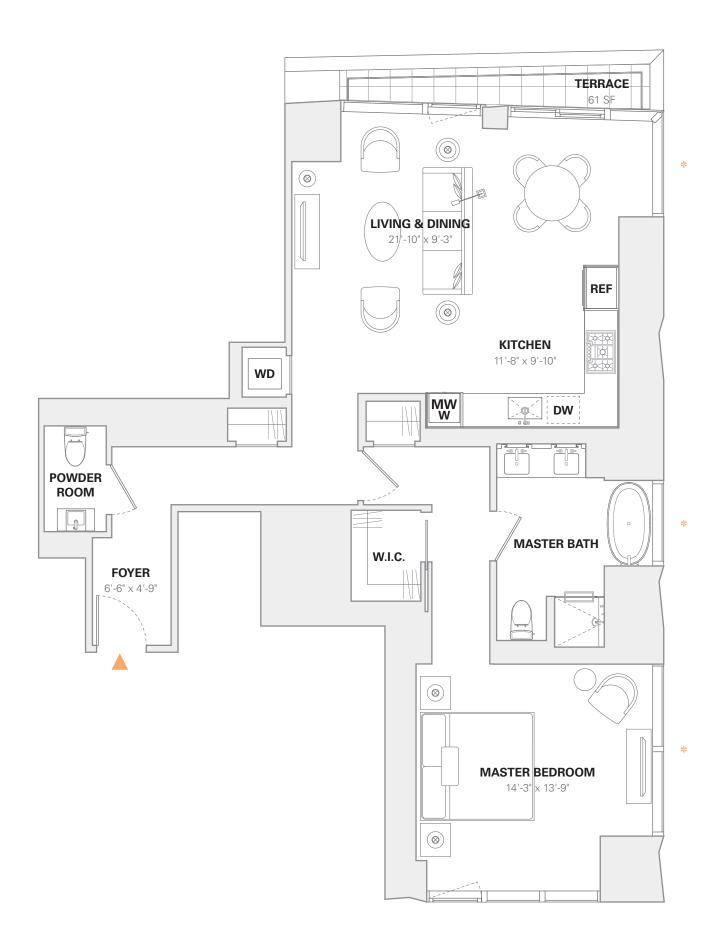

## **RESIDENCE 51B**

1 BEDROOM 1 BATH / 1 POWDER ROOM 1,126 SF / 105 M<sup>2</sup> 61 SF / 6 M<sup>2</sup>TERRACE