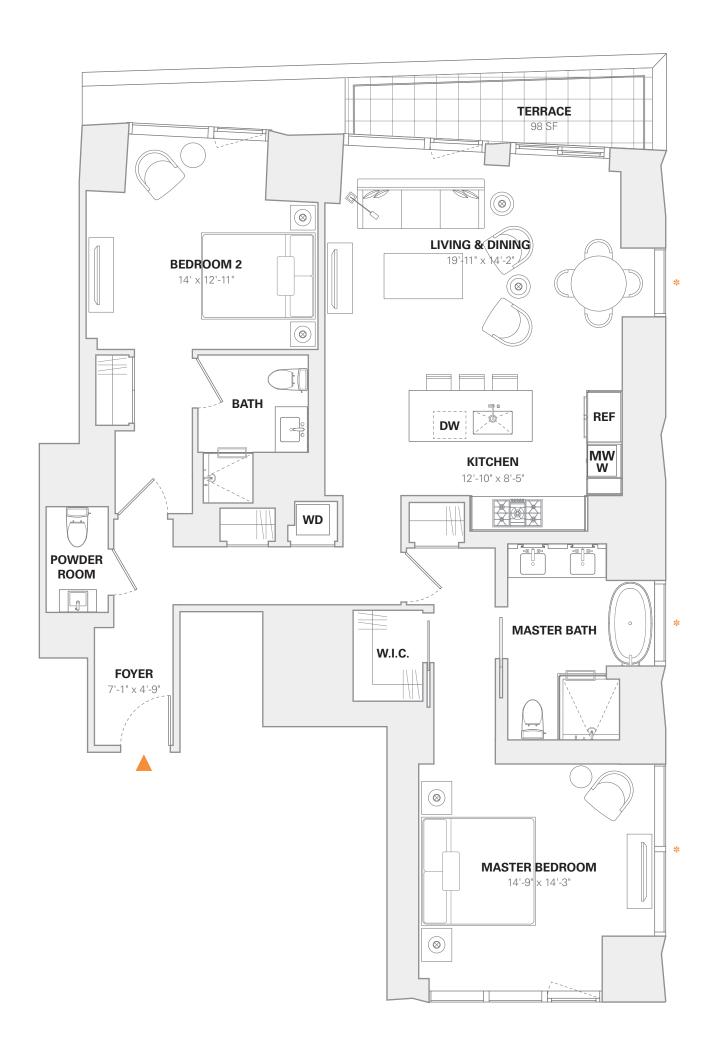

## **RESIDENCE 35B**

2 BEDROOMS 2 BATHS / 1 POWDER ROOM 1,518 SF / 141 M<sup>2</sup> 98 SF / 9 M<sup>2</sup> TERRACE